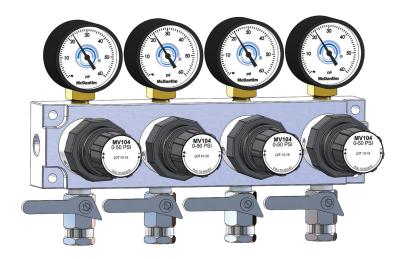

Here is our new line of Secondary TruRegs<sup>™</sup>. These accurate regulators have minimal pressure drop and are easily repaired and replaceable in the field.

## Part #

- STR-1 TruRegs<sup>™</sup> Single
- STR-2 TruRegs<sup>™</sup> Double
- STR-3 TruRegs<sup>™</sup> Triple
- STR-4 TruRegs<sup>™</sup> Quad