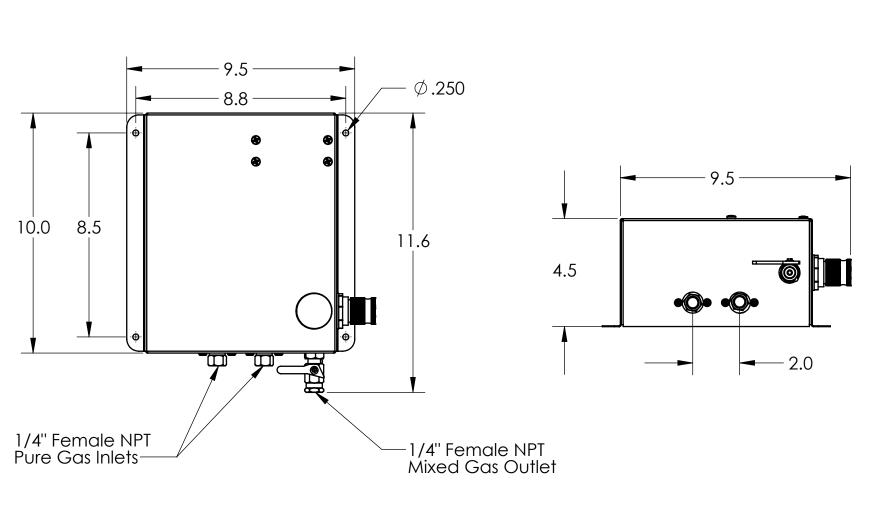

|                                                                                                                                                                                                    |             |         | UNLESS OTHERWISE SPECIFIED:                                                                                                                                                         |           | NAME | DATE    | M                 | cDantin             |              |  |
|----------------------------------------------------------------------------------------------------------------------------------------------------------------------------------------------------|-------------|---------|----------------------------------------------------------------------------------