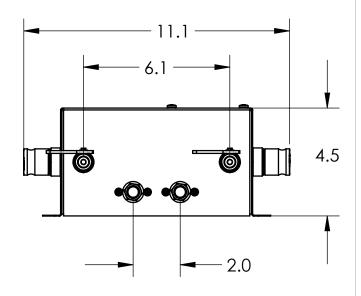

|                                                                                                                                                                                                                   |             |         | UNLESS OTHERWISE SPECIFIED:                                                                                                                                                           |           | NAME | DATE    | B.A.                      | cDantin | •    |          |
|-------------------------------------------------------------------------------------------------------------------------------------------------------------------------------------------------------------------|-------------|---------|---------------------------------------------------------------------------------------------------------------------------------------------------------------------------------------|-----------|------|---------|---------------------------|---------|------|----------|
| PROPRIETARY AND CONFIDENTIAL THE INFORMATION CONTAINED IN THIS DRAWING IS THE SOLE PROPERTY OF MCDANTIM INC. ANY REPRODUCTION IN PART OR AS A WHOLE WITHOUT THE WRITTEN PERMISSION OF MCDANTIM INC IS PROHIBITED. |             |         | DIMENSIONS ARE IN INCHES TOLERANCES: FRACTIONAL ± 1/32 ANGULAR: MACH ± BEND ± TWO PLACE DECIMAL ±.01 THREE PLACE DECIMAL ±.005  INTERPRET GEOMETRIC ANSI TOLERANCING PER: Y14.5M-1994 | DRAWN     | TRA  | 9/15/15 | GAS BLENDING TECHNOLOGIES |         |      |          |
|                                                                                                                                                                                                                   |             |         |                                                                                                                                                                                       | CHECKED   |      |         | TITLE:                    |         |      |          |
|                                                                                                                                                                                                                   |             |         |                                                                                                                                                                                       | ENG APPR. |      |         | TM2B150 &                 |         |      |          |
|                                                                                                                                                                                                                   |             |         |                                                                                                                                                                                       | MFG APPR. |      |         |                           |         |      |          |
|                                                                                                                                                                                                                   |             |         |                                                                                                                                                                                       | Q.A.      |      |         | TM2B300-DIM               |         |      |          |
|                                                                                                                                                                                                                   |             |         |                                                                                                                                                                                       | COMMENTS: |      |         |                           |         |      |          |
|                                                                                                                                                                                                                   |             |         | MATERIAL                                                                                                                                                                              |           |      |         | SIZE DWG                  | . NO.   |      | REV      |
|                                                                                                                                                                                                                   | NEXT ASSY   | USED ON | FINISH                                                                                                                                                                                | -         |      |         | <b>A</b> TM2B150-DIM      |         |      |          |
|                                                                                                                                                                                                                   | APPLICATION |         | DO NOT SCALE DRAWING                                                                                                                                                                  |           |      |         | SCALE: 1:4                | WEIGHT: | SHEE | T 1 OF 1 |
| F                                                                                                                                                                                                                 |             |         | 2                                                                                                                                                                                     |           |      | 2       |                           |         | 1    |          |