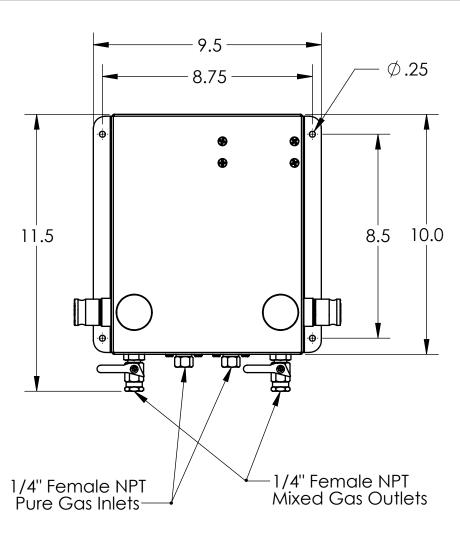

|                                                                                                                                                                                                                   |             |         | UNLESS OTHERWISE SPECIFIED:                                                                                                                                                           |           | NAME | DATE    | B.A.                      | cDantin | •    |          |
|-------------------------------------------------------------------------------------------------------------------------------------------------------------------------------------------------------------------|-------------|---------|---------------------------------------------------------------------------------------------------------------------------------------------------------------------------------------|-----------|------|---------|---------------------------|---------|------|----------|
| PROPRIETARY AND CONFIDENTIAL THE INFORMATION CONTAINED IN THIS DRAWING IS THE SOLE PROPERTY OF MCDANTIM INC. ANY REPRODUCTION IN PART OR AS A WHOLE WITHOUT THE WRITTEN PERMISSION OF MCDANTIM INC IS PROHIBITED. |             |         | DIMENSIONS ARE IN INCHES TOLERANCES: FRACTIONAL ± 1/32 ANGULAR: MACH ± BEND ± TWO PLACE DECIMAL ±.01 THREE PLACE DECIMAL ±.005  INTERPRET GEOMETRIC ANSI TOLERANCING PER: Y14.5M-1994 | DRAWN     | TRA  | 9/15/15 | GAS BLENDING TECHNOLOGIES |         |      |          |
|                                                                                                                                                                                                                   |             |         |                                                                                                                                                                                       | CHECKED   |      |         | TITLE:                    |         |      |          |
|                                                                                                                                                                                                                   |             |         |                                                                                                                                                                                       | ENG APPR. |      |         | TM2B150 &                 |         |      |          |
|                                                                                                                                                                                                                   |             |         |                                                                                                                                                                                       | MFG APPR. |      |         |                           |         |      |          |
|                                                                                                                                                                                                                   |             |         |                                                                                                                                                                                       | Q.A.      |      |         | TM2B300-DIM               |         |      |          |
|                                                                                                                                                                                                                   |             |         |                                                                                                                                                                                       | COMMENTS: |      |         |                           |         |      |          |
|                                                                                                                                                                                                                   |             |         | MATERIAL                                                                                                                                                                              |           |      |         | SIZE DWG                  | . NO.   |      | REV      |
|                                                                                                                                                                                                                   | NEXT ASSY   | USED ON | FINISH                                                                                                                                                                                | -         |      |         | <b>A</b> TM2B150-DIM      |         |      |          |
|                                                                                                                                                                                                                   | APPLICATION |         | DO NOT SCALE DRAWING                                                                                                                                                                  |           |      |         | SCALE: 1:4                | WEIGHT: | SHEE | T 1 OF 1 |
| F                                                                                                                                                                                                                 |             |         | 2                                                                                                                                                                                     |           |      | 2       |                           |         | 1    |          |